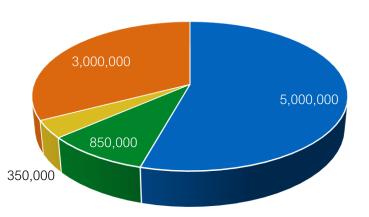

## **DATABASE AT A GLANCE**

## Job Category

- Nursing (RN, LPN, CNA)
- Physicians
- Mid-Levels
- Allied

## Contact Methods

- Direct Mail
- Email
- Live Calls/Voice Broadcast
- Cookies/Device IDs