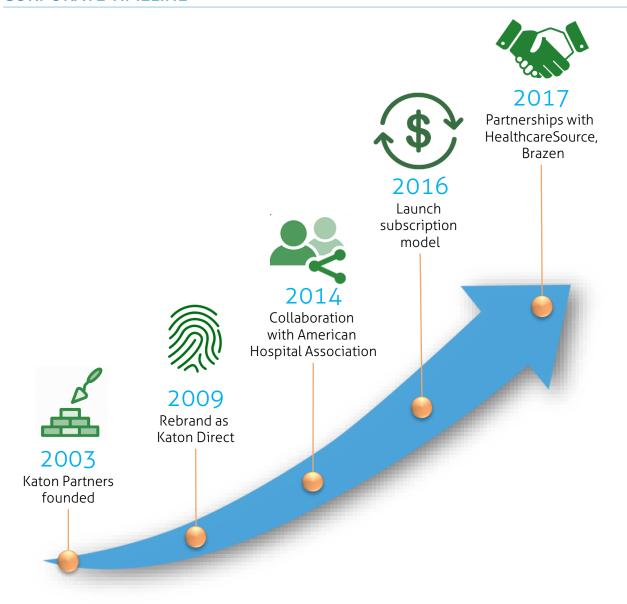

## You Need a Healthcare Talent Expert to Solve a Healthcare Talent Problem

Healthcare is changing. Talent acquisition is rapidly evolving. Top talent is now demanding a frictionless candidate experience. What does this all mean for healthcare employers?

At Katon Direct we understand how crucial it is to hire the best clinicians, which is why for the past 15 years we have been the leader in targeted recruitment marketing solutions that help employers overcome their greatest challenge: attracting the most experienced and qualified clinical talent.

## **CORPORATE TIMELINE**





## **SOLUTIONS PORTFOLIO**

| SOLUTION              | WHAT IS IT?                                                           | WHY DO I<br>NEED IT?                                                                | FEE<br>STRUCTURE |
|-----------------------|-----------------------------------------------------------------------|-------------------------------------------------------------------------------------|------------------|
| OpenPosition          | Fast candidate<br>search without<br>placement fees                    | Quickly engage<br>experienced<br>candidates and<br>make hires.                      | Starting at 5K   |
| <b>OpenHouse</b>      | Branded<br>marketing to drive<br>right-fit talent to<br>hiring events | Tired of seeing empty seats or unqualified candidates at your