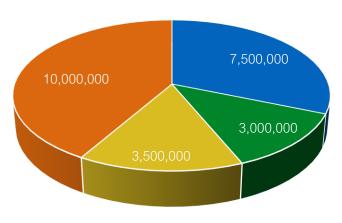

## **DATABASE AT A GLANCE**

## Job Category

- Nursing (RN, LPN, CNA)
- Physicians
- Mid-Levels
- Allied

## Contact Methods

- Direct Mail
- Email
- Live Calls/Voice Broadcast
- Cookies/Device IDs